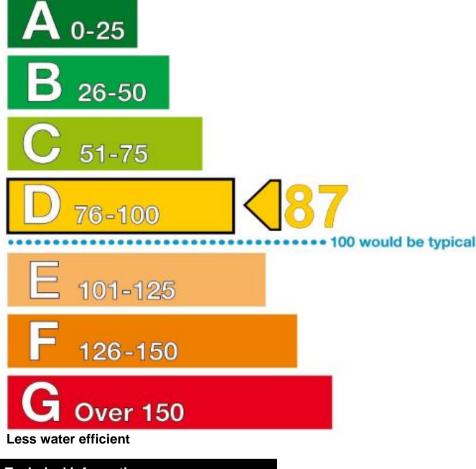

### Water Performance Operational Rating

This tells you how efficiently water has been used in the building. The numbers do not represent actual units of water consumed; they represent comparative water efficiency. 100 would be typical for this kind of building.

#### More water efficient